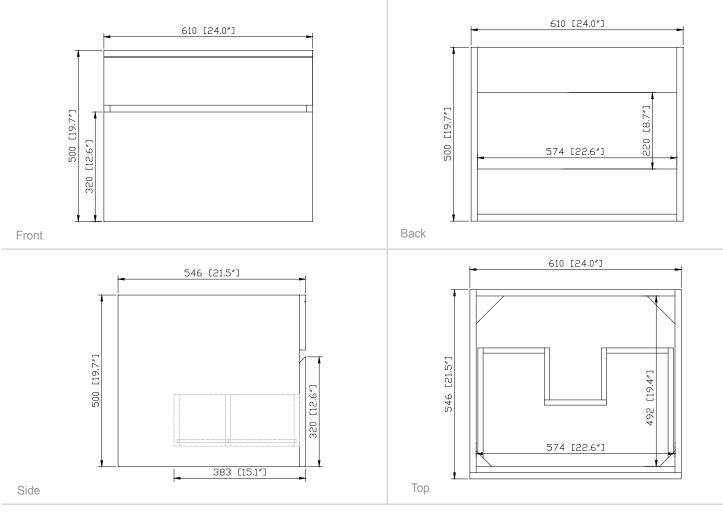

### **Features**

Colors / Finishes

- Solid poplar frame and birch veneer plywood
- 1 soft-close drawer
- Triangle metal hanging hardware
- Under counter application

- Chilled Gray
- Nominal Dimension
- 24W x 21.5D x 19.7H (inches)

## **Product Diagrams**

For customer support please call 866 522 5578 weekdays 9:00 to 6:00 PST

vant TRIBECA-B24-CG