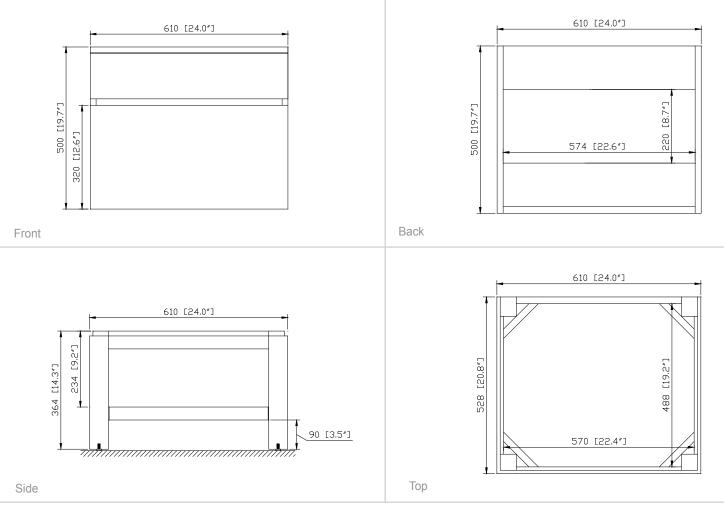

#### **Features**

Solid poplar frame and birch veneer plywood

Adjustable height levelers

- Colors / Finishes
- Chilled Gray

Nominal Dimension

• 24x 20.8D x 14.3H (inches)

Components

Vanity TRIBECA-V24-CG

# **Product Diagrams**

For customer support please call 866 522 5578 weekdays 9:00 to 6:00 PST