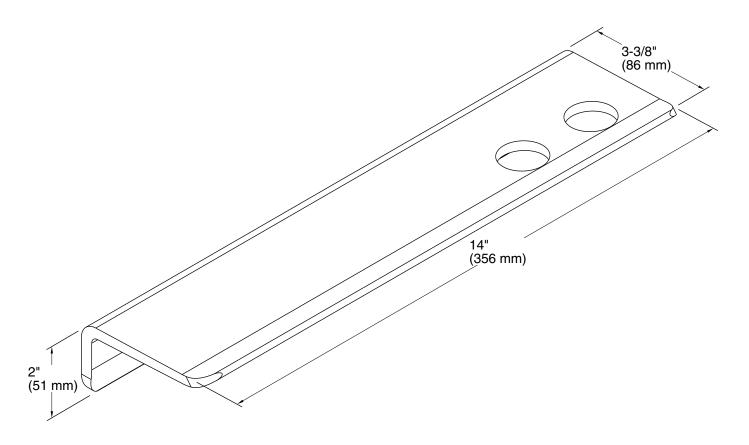

### Choreograph® 14" Floating Shelf K-97622

## **Choreograph®**

14" Floating Shelf K-97622

### **Technical Information**

All product dimensions are nominal.

Installation Type: Wall-mount

Material: Anodized Aluminum