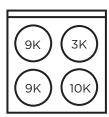

## **BTUs**

MODEL: UGP-30G OF1 W

A Propane (LPG) OPERATION:

Natural gas (NG) -

conversion kit included

**DIMENSIONS:** H 39.4" x W 30" x D 27.5"

**WEIGHT:** 162 lbs/ 73.5 kg

Sealed Burners