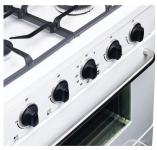

## **FEATURES**

- Modern design
- Continuous cast iron design
- Sealed cast burners
- Battery operated ignition
- Heavy duty handles
- 2 adjustable heavy duty oven racks with 4 shelf positions
- 3.9 cu.ft oven capacity

Broiler

Modern Knobs designed for cooktop & oven

**Battery Operated** System