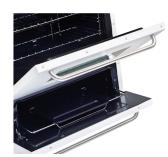

## Classic BATTERY IGNITION **30" PROPRANE RANGE**





The Unique 30" Classic off-grid ranges deliver modern design and performance at an ultra-affordable price. Cast-iron grates and sealed burners make cooking and cleanup effortless, and the off-grid battery ignition system means no more hunting for matches! Best value in the market - compare!

## **FEATURES**

- Modern design
- Continuous cast iron design
- Sealed cast burners
- Battery operated ignition
- Heavy duty handles
- 2 adjustable heavy duty oven racks with 4 shelf positions
- 3.9 cu.ft oven capacity

## **BTUs**



MODEL: UGP-30G OF1 W

A Propane (LPG) OPERATION:

Natural gas (NG) -

conversion kit included

**DIMENSIONS:** H 39.4" x W 30" x D 27.5"

**WEIGHT:** 162 lbs/ 73.5 kg



Sealed Burners



Broiler





Modern Knobs designed for cooktop & oven



**Battery Operated** System