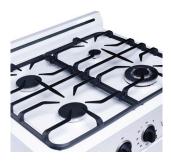

## **FEATURES**

- Modern design
- Continuous cast iron design
- Sealed cast burners
- Battery operated ignition
- Heavy duty handles
- 2 adjustable heavy duty oven racks with 4 shelf positions
- 3.9 cu.ft oven capacity

## **BTUs**

MODEL: UGP-30G OF1 W

A Propane (LPG) OPERATION:

Natural gas (NG) -

conversion kit included

**DIMENSIONS:** H 39.4" x W 30" x D 27.5"

**WEIGHT:** 162 lbs/ 73.5 kg

Sealed Burners