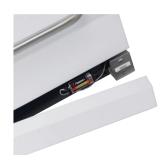

## **FEATURES**

- Modern design
- Continuous cast iron design
- Sealed cast burners
- Battery operated ignition
- Heavy duty handles
- 2 adjustable heavy duty oven racks with 4 shelf positions
- 3.9 cu.ft oven capacity

Broiler

Modern Knobs designed for cooktop & oven

**Battery Operated** System