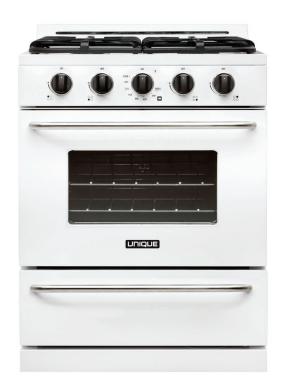

## Classic BATTERY IGNITION **30" PROPRANE RANGE**

The Unique 30" Classic off-grid ranges deliver modern design and performance at an ultra-affordable price. Cast-iron grates and sealed burners make cooking and cleanup effortless, and the off-grid battery ignition system means no more hunting for matches! Best value in the market - compare!

## **FEATURES**

- Modern design
- Continuous cast iron design
- Sealed cast burners
- Battery operated ignition
- Heavy duty handles
- 2 adjustable heavy duty oven racks with 4 shelf positions
- 3.9 cu.ft oven capacity

## **BTUs**

MODEL: UGP-30G OF1 W

A Propane (LPG) OPERATION:

Natural gas (NG) -

conversion kit included

**DIMENSIONS:** H 39.4" x W 30" x D 27.5"

**WEIGHT:** 162 lbs/ 73.5 kg

Sealed Burners