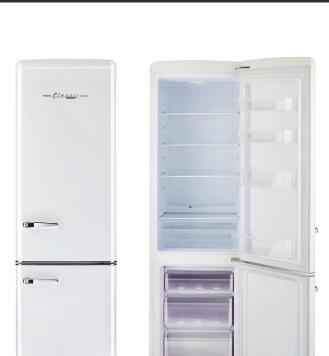

## 10 CU/FT SOLAR POWERED DC BOTTOM MOUNT FREEZER

**OPERATION:** 12V/24V

FRIDGE SIZE: 10 cu/ft, 170 litres

**DIMENSIONS:** H 71.2" x W 21.6" x D 24.2"

**WEIGHT:** 119 lbs / 54 kg

MIN. SOLAR 240 W

**POWER REQ.:** 

## **FEATURES**

- Stylish retro design
- Efficient insulated construction
- Bottom mount freezer
- In-line fuse for protection
- Thermostat
- Heavy duty drawers
- Operational error code warning system
- Optional convertor to run on AC power (sold separately)
- 8ft electrical wire cut end included