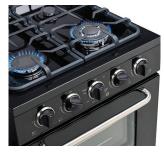

## FEATURES

- Modern design
- Continuous cast iron design
- Battery operated ignition
- Heavy duty handles
- 2 adjustable heavy duty oven racks with 4 shelf positions
- 3.1 cu.ft oven capacity

| MODEL:      | UGP-24G OF1 B                                 |
|-------------|-----------------------------------------------|
| OPERATION : | Set for Propane (LPG) -<br>A natural gas (NG) |
| DIMENSIONS: | H 39.4" x W 24" x D 27.5"                     |
| WEIGHT:     | 143 lbs / 65 kg                               |

## COLOURS

Sealed Burners

Modern Knobs designed for cooktop & oven

Broiler

Battery Operated Ignition System