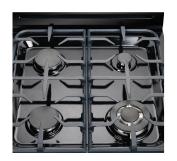

## FEATURES

- Modern design
- Continuous cast iron design
- Battery operated ignition
- Heavy duty handles
- 2 adjustable heavy duty oven racks with 4 shelf positions
- 3.1 cu.ft oven capacity

| MODEL:      | UGP-24G OF1 B                                 |
|-------------|-----------------------------------------------|
| OPERATION : | Set for Propane (LPG) -<br>A natural gas (NG) |
| DIMENSIONS: | H 39.4" x W 24" x D 27.5"                     |
| WEIGHT:     | 143 lbs / 65 kg                               |

## COLOURS

Sealed Burners

Modern Knobs designed for cooktop & oven

Broiler

Battery Operated Ignition System