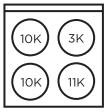

## FEATURES

- Modern design
- Continuous cast iron design
- Battery operated ignition
- Heavy duty handles
- 2 adjustable heavy duty oven racks with 4 shelf positions
- 3.1 cu.ft oven capacity

| MODEL:      | UGP-24G OF1 B                                 |
|-------------|-----------------------------------------------|
| OPERATION : | Set for Propane (LPG) -<br>A natural gas (NG) |
| DIMENSIONS: | H 39.4" x W 24" x D 27.5"                     |
| WEIGHT:     | 143 lbs / 65 kg                               |