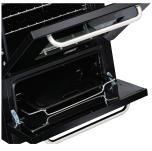

## FEATURES

- Modern design
- Continuous cast iron design
- Battery operated ignition
- Heavy duty handles
- 2 adjustable heavy duty oven racks with 4 shelf positions
- 3.1 cu.ft oven capacity

| MODEL:      | UGP-24G OF1 B                                 |
|-------------|-----------------------------------------------|
| OPERATION : | Set for Propane (LPG) -<br>A natural gas (NG) |
| DIMENSIONS: | H 39.4" x W 24" x D 27.5"                     |
| WEIGHT:     | 143 lbs / 65 kg                               |

## COLOURS

Sealed Burners

Modern Knobs designed for cooktop & oven

Broiler

Battery Operated Ignition System