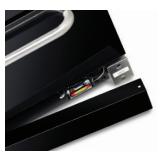

## COLOURS

Sealed Burners

Modern Knobs designed for cooktop & oven

Broiler

Battery Operated Ignition System