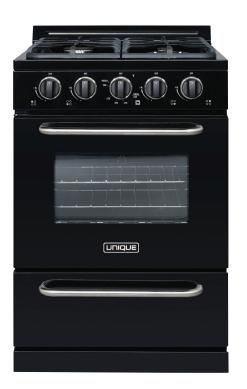

## Classic BATTERY IGNITION 24" PROPRANE RANGE

The Unique 24" Classic off-grid ranges deliver modern design and performance at an ultra-affordable price. Cast-iron grates and sealed burners make cooking and cleanup effortless, and the off-grid battery ignition system means no more hunting for matches! Best value in the market – compare!

## FEATURES

- Modern design
- Continuous cast iron design
- Battery operated ignition
- Heavy duty handles
- 2 adjustable heavy duty oven racks with 4 shelf positions
- 3.1 cu.ft oven capacity

| MODEL:      | UGP-24G OF1 B                                 |
|-------------|-----------------------------------------------|
| OPERATION : | Set for Propane (LPG) -<br>A natural gas (NG) |
| DIMENSIONS: | H 39.4" x W 24" x D 27.5"                     |
| WEIGHT:     | 143 lbs / 65 kg                               |