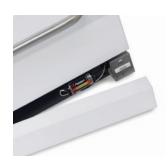

Broiler

Modern Knobs designed for cooktop & oven

**Battery Operated Ignition System**