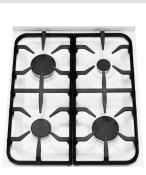

## **FEATURES**

- Modern design
- Continuous cast iron design
- Sealed cast burners
- Battery operated ignition
- Heavy duty handles
- 2 adjustable heavy duty oven racks with 4 shelf positions
- 2.4 cu.ft oven capacity