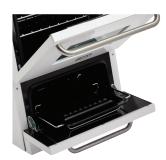

Broiler

Modern Knobs designed for cooktop & oven

**Battery Operated Ignition System**