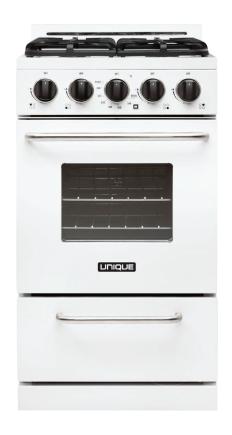

## Classic BATTERY IGNITION **20" PROPRANE RANGE**

The newest addition to Unique's outstanding lineup of cooking appliances, the Unique 20" Classic off-grid ranges deliver modern design and performance at an ultra-affordable price. Cast-iron grates and sealed burners make cooking and cleanup effortless, and the off-grid battery ignition system means no more hunting for matches!

## **FEATURES**

- Modern design
- Continuous cast iron design
- Sealed cast burners
- Battery operated ignition
- Heavy duty handles
- 2 adjustable heavy duty oven racks with 4 shelf positions
- 2.4 cu.ft oven capacity