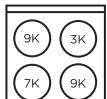

## **BTUs**

UGP-20G OF1 W MODEL:

**OPERATION:** A Propane (LPG)

Natural gas (NG) -

conversion kit included

**DIMENSIONS:** H 39.4" x W 20" x D 27.5"

**WEIGHT:** 128 lbs/ 58 kg

Sealed Burners