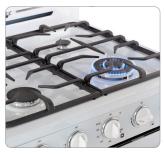

Sealed burners

Battery operated ignition system

Match pair with Unique's UGP-14C CR Retro propane fridge

## **FEATURES**

- Zinc cast handles
- Continuous cast iron grate design
- Sealed cast burners
- Battery operated ignition
- Two adjustable heavy duty oven racks with four shelf positions
- 3.9 cu/ft oven capacity
- Variable BTUs cook-top includes a 10,000 BTU power burner