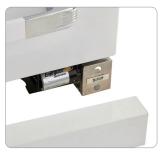

Sealed burners

Battery operated ignition system

Match pair with Unique's UGP-14C CR Retro propane fridge