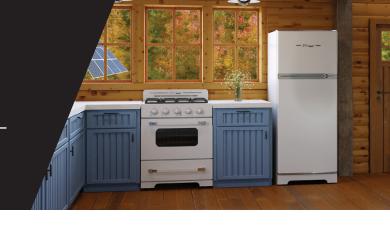

**Create a Unique Classic Off-Grid Retro kitchen!** 

## **30" BATTERY IGNITION PROPANE RANGE**

The 30" Classic Retro by Unique off-grid range transports you back to the 50's with its iconic retro design and chrome finished accents.

Cast-iron grates and sealed burners make cooking and cleanup effortless, and the off-grid battery ignition system means no more hunting for matches.