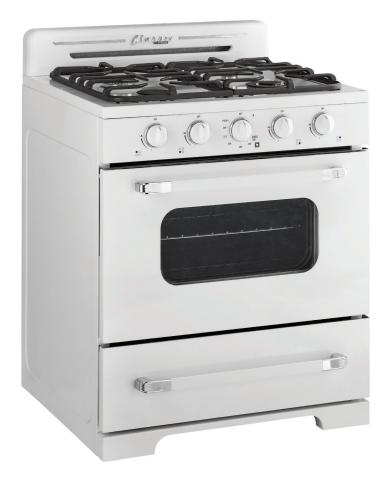

## **CLASSIC RETRO BY UNIQUE**

## **30" BATTERY IGNITION PROPANE RANGE**

The 30" Classic Retro by Unique off-grid range transports you back to the 50's with its iconic retro design and chrome finished accents.

Cast-iron grates and sealed burners make cooking and cleanup effortless, and the off-grid battery ignition system means no more hunting for matches.

## **FEATURES**

- Zinc cast handles
- Continuous cast iron grate design
- Sealed cast burners
- Battery operated ignition
- Two adjustable heavy duty oven racks with four shelf positions
- 3.9 cu/ft oven capacity
- Variable BTUs cook-top includes a 10,000 BTU power burner