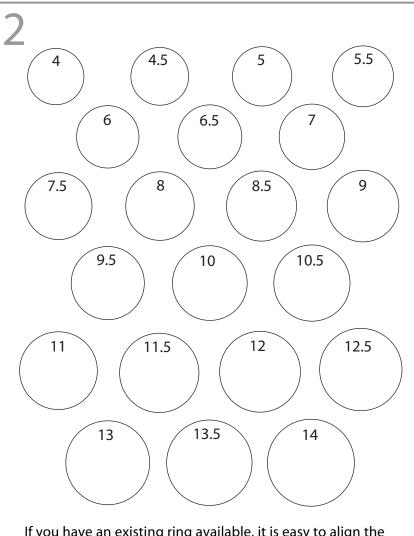

If you have an existing ring available, it is easy to align the ring with one of the circles above. Simply place the existing ring with the inside edge of the ring fitting against the matching circle.