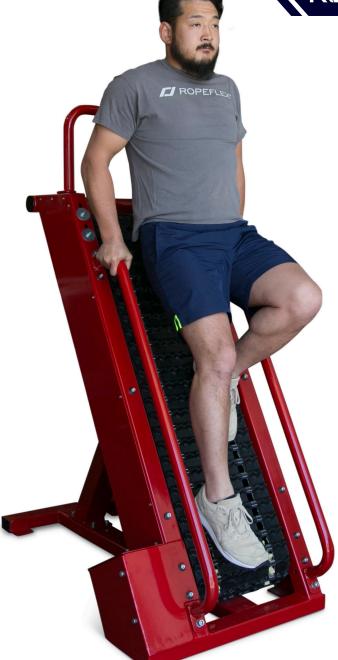

# **TWO CLIMBING ANGLES**

Challenge yourself at a 50° (degree) angle or go extreme with the 60° (degree) configuration