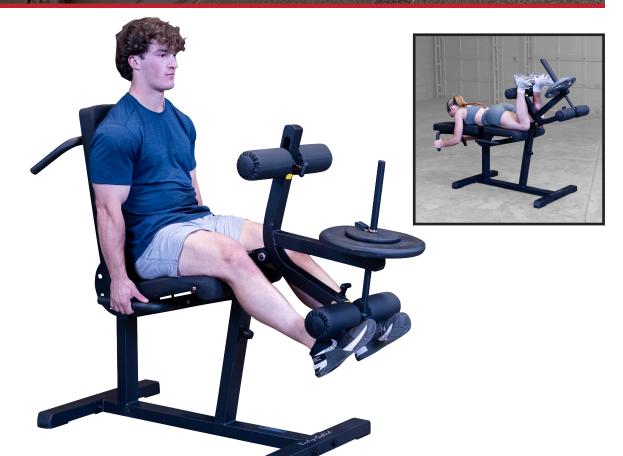

## GLCE365B

**Body-Solid Leg Extension and Curl Machine** 

## **GLCE365B** Leg Extension and Curl Machine

Leg extensions and leg curls are high priority exercises with trainers, bodybuilders, and coaches. These exercises define the front and back of the leg. They strengthen the hamstrings, quadriceps, and glutes. They also serve to protect the knee and joints from stress and injury.

Body-Solid machines are engineered with the user in mind. They adjust to fit your body comfortably and position you for optimum exercise posture. Weight plate post is standard size 1" dia.

Weight plates and Olympic adapter sleeves optional.

## **Special Features**

Body-Se

- Commercial 2" x 3" heavy-gauge steel frame with all-4-side welded construction.
- Fully adjustable DuraFirm<sup>™</sup> back pad can be set to 3 upright positions and 2 supinated positions for traditional leg curls.
- Hold down grips on both back and thigh pads for support and stability.