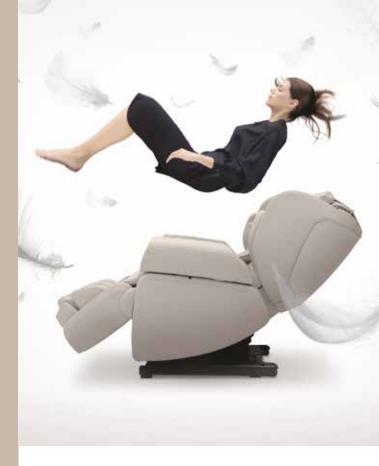

Zero gravity positioning
- maximizing
effectiveness, efficiency
and comfort.

It's easy to build stress, tension, and back pain in your daily life due to disk compression in the back. When utilizing zero gravity you're placing your body in a neutral posture position which allows those disks to decompress and reduce pressure on the back.

Couple that with the therapeutic massage and you'll feel the tension melt away.