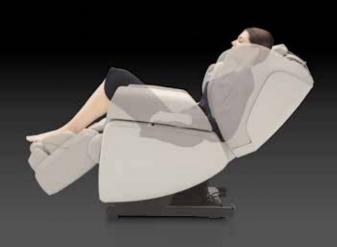

Zero gravity positioning
- maximizing
effectiveness, efficiency
and comfort.

It's easy to build stress, tension, and back pain in your daily life due to disk compression in the back. When utilizing zero gravity you're placing your body in a neutral posture position which allows those disks to decompress and reduce pressure on the back.

Couple that with the therapeutic massage and you'll feel the tension melt away.