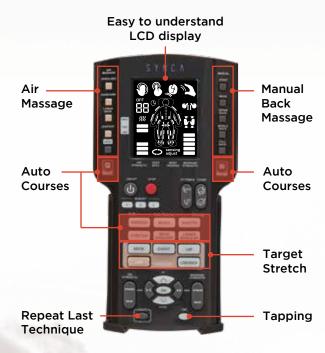

|
| Color              | White, Black, Brown                                                                                                      |







### MASSAGE COURSES

Experience total body stretch from head-to-toe

## **Deep Stretch**

The 3 independent frame sections found in the Kagra allow for a deeper stretch than the stretch massage found in other chairs. This superior stretch more effectively targets hard-to-reach muscles other chairs miss. The special Japanese software powering the Kagra allows 5 targeted stretch functions to be layered onto the existing auto course allowing you to emphasize the region of the body you need relief in.

NECK STRETCH • CHEST STRETCH • LOW BACK STRETCH • HIP STRETCH • LEG STRETCH

### **HOW TO OPERATE**

Easy and simple stress-free operation