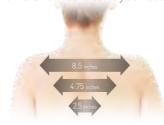

The adjustable footrest length ensures all users comfortably fit

A chair designed with your comfort in mind. Accommodating, yet effective, designed to fit all body all types.

Your comfort is critical when it comes to your health and well being.

Extra wide foot and calf sections are designed to accommodate any size user