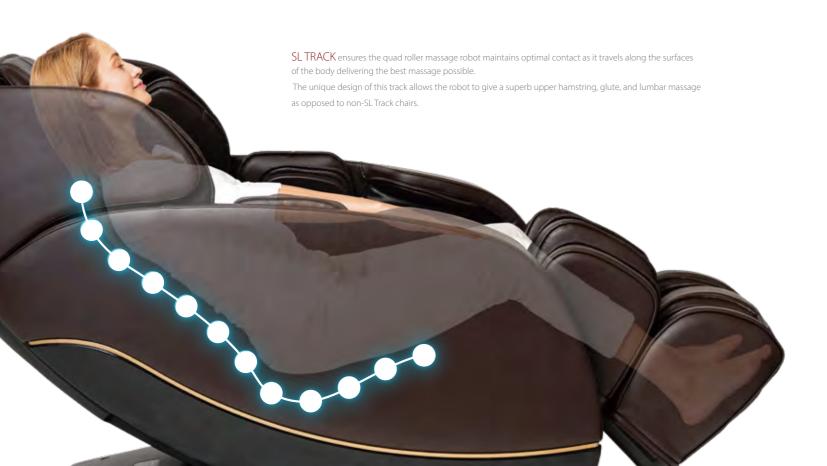

#### Complete coverage throughout the full body

Using the ergonomic design of the chairs 51.25 inch SL Track the chair delivers multiple massage techniques from your upper hamstring to your neck and shoulder.

Using the 4 ball SL Track each body part is effectively massaged.

HIP MASSAGE for improved mobility

FULL BACK MASSAGE reduces tension

TARGETED NECK MASSAGE to reduce stress

3 different widths to fit your body