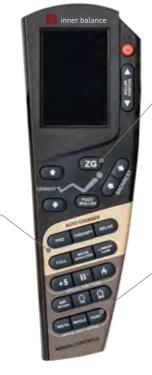

#### MASSAGE COURSES

Specially designed 6 auto courses can be selected by one-touch with an easy to use and simple controller

| Courses           | Contents                                                                                     |
|-------------------|----------------------------------------------------------------------------------------------|
| PRO               | Enjoy high quality massage<br>Warm up and Cool down, various massage techniques plus stretch |
| THERAPY           | Course stimulates your body with rhythmical movement                                         |
| RELAX             | Gradually and carefully loosen the tension of the entire body with slow elegant movements    |
| FULL              | A balanced massage for the entire body                                                       |
| NECK&<br>SHOULDER | Therapeutic deep kneading of the neck and shoulder                                           |
| LUMBAR CARE       | Gently massages from the waist to the hip with gentle tapping, kneading and knocking massage |

ZG position (2 stages)