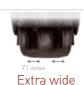

PY

Warming heat therapy relaxes the muscles and stimulates blood flow for improved circulation



### ENJOY YOUR FAVORITE MUSIC WITH 3D DIGITAL SPEAKER

Relax with your favorite music by connecting you cell phone or tablet via Blue tooth.





#### Premium design and Zero wall

When you see this chair in your home you'll see how elegant and luxurious it really is.

The stylish design and premium materials let this product fit right into your house while still showing off the quality craftsmanship.

The unique zero wall technology only requires a 2 inch clearance behinde the chair, most other chairs require between 24-32 inches of clearance. This lets you put the chair where you want it, not where it has to fit.

Extra wide foot and calf sections are designed to accommodate any size user











#### MASSAGE COURSES

Specially designed 6 auto courses can be selected by one-touch with an easy to use and simple controller

| Courses           | Contents                                                                                     |
|-------------------|----------------------------------------------------------------------------------------------|
| PRO               | Enjoy high quality massage<br>Warm up and Cool down, various massage techniques plus stretch |
| THERAPY           | Course stimulates your body with rhythmical movement                                         |
| RELAX             | Gradually and carefully loosen the tension of the entire body with slow elegant movements    |
| FULL              | A balanced massage for the entire body