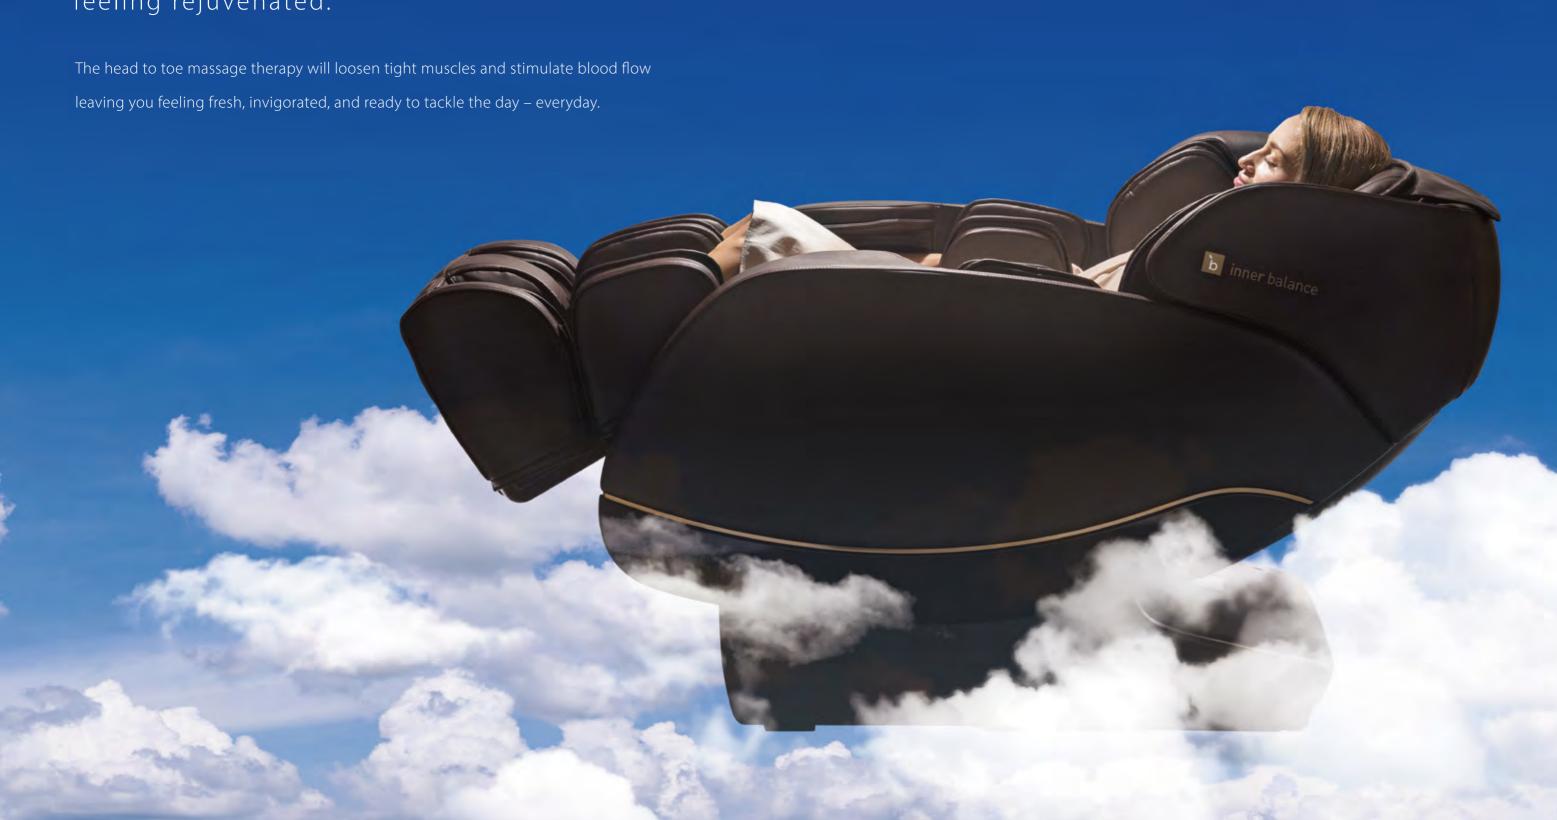

#### Zero Gravity neutral posture positioning system

Comfort through science.

The zero-gravity position was designed by NASA to reduce the amount of pressure on an astronaut's body during liftoff.

Through NASA's work studying human physiology a recline technology was created that optimizes comfort, relieves pressure on the spine, and reduces the workload of the circulatory system.