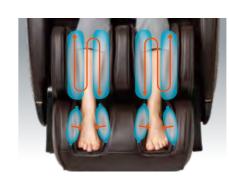

#### Calf and foot therapy

Through the layered compression massage throughout the foot and calf you' Il feel a gentle massage that stimulates blood flow, reduces pressure and tension, and promotes relaxation.

The full kneading roller massage on the bottom of the foot ensures no part gets missed.

THE KNEADING FOOT ROLLER uses a multi pressure point massage to deliver superior reflexology than other chairs.

FOOT COMPRESSION MASSAGE CELLS are located in strategic places designed to enhance and optimize the reflexology experience while stimulating the circulatory system.

Extra wide foot and calf sections are designed to accommodate any size user