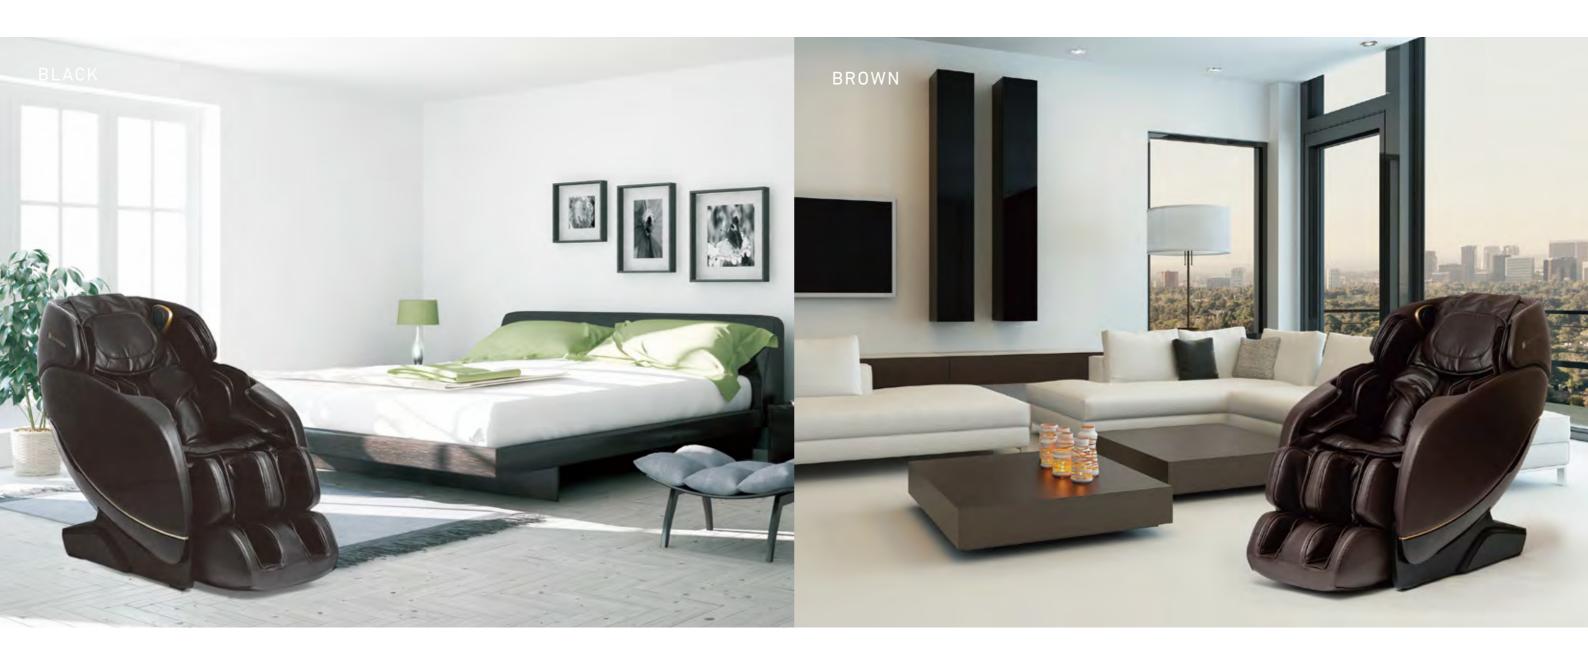

#### Premium design and Zero wall

When you see this chair in your home you'll see how elegant and luxurious it really is.

The stylish design and premium materials let this product fit right into your house while still showing off the quality craftsmanship.

The unique zero wall technology only requires a 2 inch clearance behinde the chair, most other chairs require between 24-32 inches of clearance. This lets you put the chair where you want it, not where it has to fit.

RATED POWER 120W

COLOR BROWN, BLACK