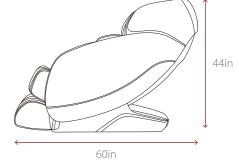

#### SPEC

PRODUCT NAME Jin 2.0 Massage chair

WEIGHT 202 LB/92KG

SIZE Upright: :L60.2 x W29.5x H44.0 IN / L153 x W75 x H112 CM

Reclined:L68.5 x W28.5x H35.4 IN / L175x W75x H90 CM

RATED VOLTAGE 100-240Vac, 50/60Hz