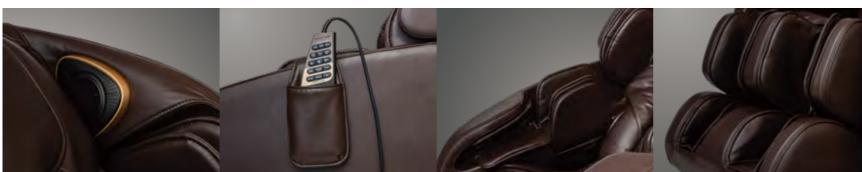

#### Every features you could ever want or need

Airbags gently wrapping from the shoulders to the toes delivering relaxing compression that will massage away the tension in any areas the massage robot can't reach ensuring a full body experience.

AIRBAGS gently wrapping from the shoulders to the toes delivering relaxing compression that will massage away the tension in any areas the massage robot can't reach ensuring a full body experience.

#### MASSAGE COURSES

Specially designed 6 auto courses can be selected by one-touch with an easy to use and simple controller

| Courses           | Contents                                                                                     |
|-------------------|----------------------------------------------------------------------------------------------|
| PRO               | Enjoy high quality massage<br>Warm up and Cool down, various massage techniques plus stretch |
| THERAPY           | Course stimulates your body with rhythmical movement                                         |
| RELAX             | Gradually and carefully loosen the tension of the entire body with slow elegant movements    |
| FULL              | A balanced massage for the entire body                                                       |
| NECK&<br>SHOULDER | Therapeutic deep kneading of the neck and shoulder                                           |
| LUMBAR CARE       | Gently massages from the waist to the hip with gentle tapping, kneading and knocking massage |