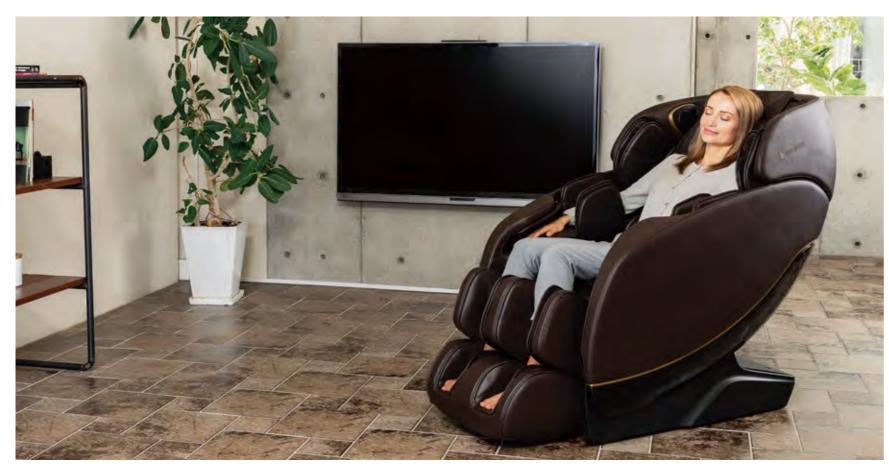

# REBORN EVERYDAY

Full body therapeutic massage will leave you feeling rejuvenated.

## Japanese design and Japanese massage techniques produce an unrivaled level of relaxation

Full body immersion through massage targeting all regions of the body

including hand, shoulder, hip, back, and the soles of your feet.

The zero gravity positioning, accommodating size of the chair, and quality of materials make this chair comfortable and relaxing.