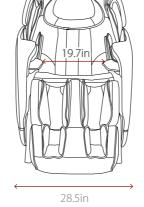

#### SPEC

PRODUCT NAME Jin 2.0 Massage chair

WEIGHT 202 LB/92KG

SIZE Upright: :L60.2 x W29.5x H44.0 IN / L153 x W75 x H112 CM

Reclined:L68.5 x W28.5x H35.4 IN / L175x W75x H90 CM

RATED VOLTAGE 100-240Vac, 50/60Hz