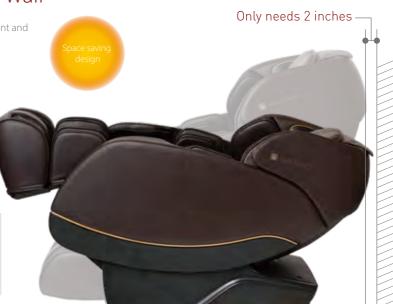

The unique zero wall technology only requires a 2 inch clearance behinde the chair, most other chairs require between 24-32 inches of clearance. This lets you put the chair where you want it, not where it has to fit.