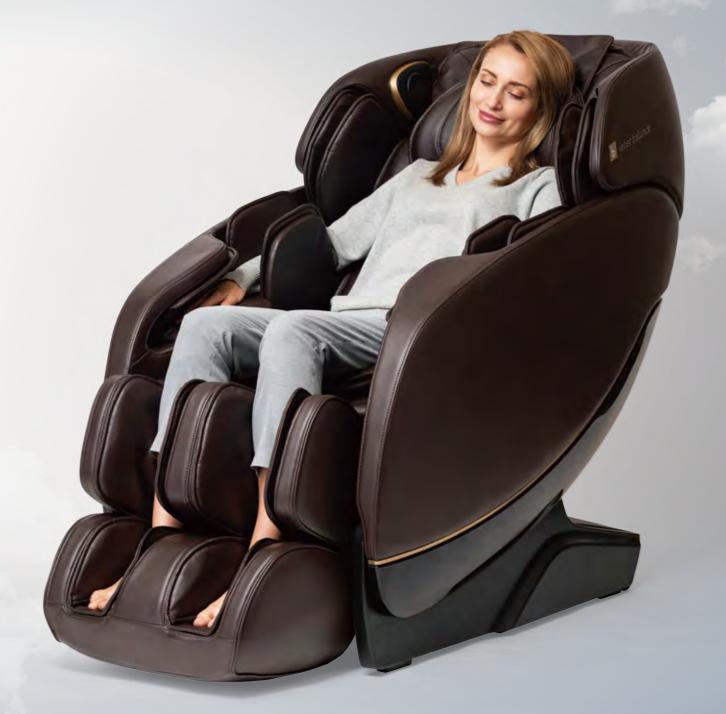

# REBORN EVERYDAY

Full body therapeutic massage will leave you feeling rejuvenated.

## Japanese design and Japanese massage techniques produce an unrivaled level of relaxation

Full body immersion through massage targeting all regions of the body

including hand, shoulder, hip, back, and the soles of your feet.