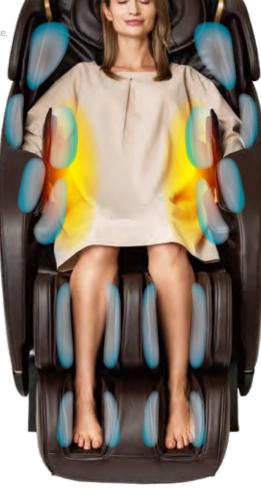

#### LUMBAR HEAT THERAPY

Warming heat therapy relaxes the muscles and stimulates blood flow for improved circulation

#### Every features you could ever want or need

Airbags gently wrapping from the shoulders to the toes delivering relaxing compression that will massage away the tension in any areas the massage robot can't reach ensuring a full body experience.

AIRBAGS gently wrapping from the shoulders to the toes delivering relaxing compression that will massage away the tension in any areas the massage robot can't reach ensuring a full body experience.