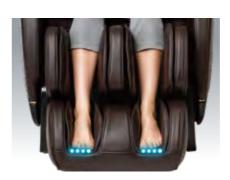

#### Calf and foot therapy

Through the layered compression massage throughout the foot and calf you' Il feel a gentle massage that stimulates blood flow, reduces pressure and tension, and promotes relaxation.

The full kneading roller massage on the bottom of the foot ensures no part gets missed.

THE KNEADING FOOT ROLLER uses a multi pressure point massage to deliver superior reflexology than other chairs.

FOOT COMPRESSION MASSAGE CELLS are located in strategic places designed to enhance and optimize the reflexology experience while stimulating the circulatory system.