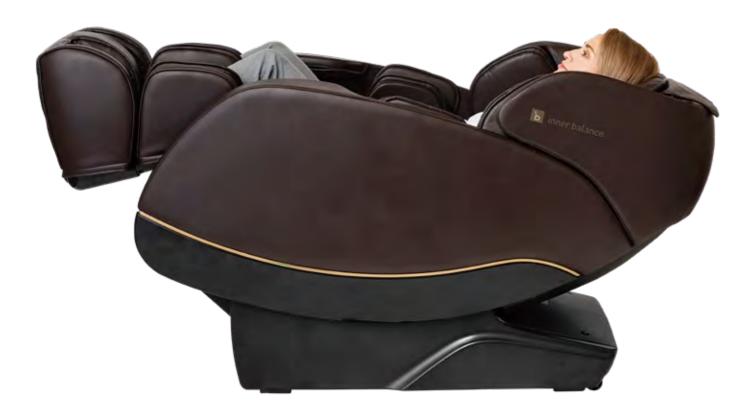

#### Zero Gravity neutral posture positioning system

Comfort through science.

The zero-gravity position was designed by NASA to reduce the amount of pressure on an astronaut's body during liftoff.

Through NASA's work studying human physiology a recline technology was created that optimizes comfort, relieves pressure on the spine, and reduces the workload of the circulatory system.