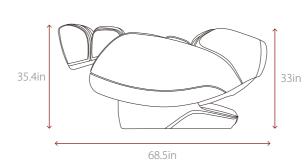

#### SPEC

PRODUCT NAME Jin 2.0 Massage chair

WEIGHT 202 LB/92KG

SIZE Upright: :L60.2 x W29.5x H44.0 IN / L153 x W75 x H112 CM

Reclined:L68.5 x W28.5x H35.4 IN / L175x W75x H90 CM

RATED VOLTAGE 100-240Vac, 50/60Hz