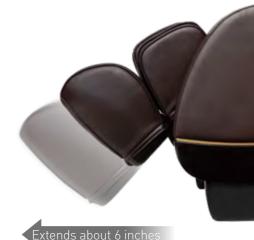

The unique zero wall technology only requires a 2 inch clearance behinde the chair, most other chairs require between 24-32 inches of clearance. This lets you put the chair where you want it, not where it has to fit.