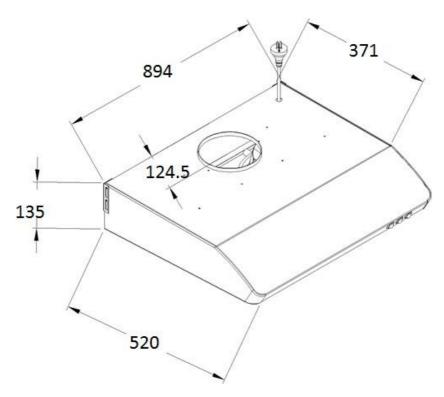

## Easy Clean Series

| Model                       | PR-3090                 |
|-----------------------------|-------------------------|
| Size (mm)                   | 894(L) * 520(D)* 135(H) |
| Performance                 |                         |
| High Exhaustion Flow (m³/h) | 960                     |
| Features & Accessories      |                         |
| Detachable Oil Cup          | 2                       |
| Detachable Oil Retainer     | 2                       |
| Removable Safety Grills     | Yes                     |
| Dishwasher Safe Accessories | Yes                     |
| Fully concealed Housing     | Yes                     |
| Lighting                    |                         |
| 14W energy saving light     | Yes                     |
| Level lighting              | 1                       |
| Speed Level                 |                         |
| Hi-Lo w/sep L/R Switch      | Yes                     |
| AC Power                    |                         |
| Maximum Power (W)           | 200                     |
| Duct                        |                         |
| Size (mm)                   | 150                     |
| Factory Warranty            |                         |
| Motor                       | 25 years                |
| Parts                       | 3 years                 |