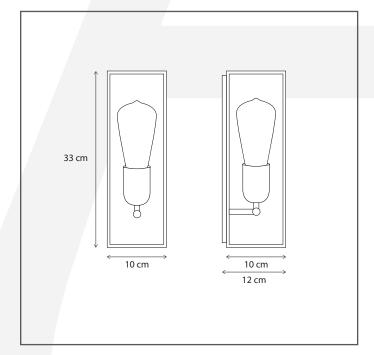

## Dimensions and weight

| Length (cm): | -     |
|--------------|-------|
| Width (cm):  | 10    |
| Height (cm): | 33    |
| Depth (cm):  | 12    |
| Weight (kg): | 1,961 |
|              |       |