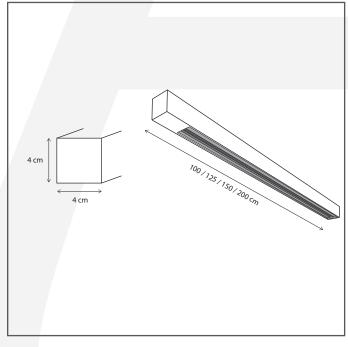

# Track-system profile 150cm

### **Dimensions and weight**

| Length (cm): | 150 |
|--------------|-----|
| Width (cm):  | -   |
| Height (cm): | 4   |
| Depth (cm):  | 4   |
| Weight (kg): | 5,1 |