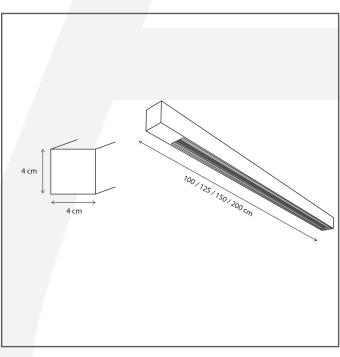

# Track-system profile 100cm

## Dimensions and weight

Length (cm): 100 Width (cm): Height (cm): 4 Depth (cm): 4 Weight (kg): 3,7