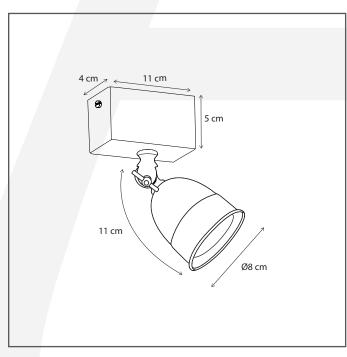

## Dimensions and weight

Length (cm): Width (cm): 11
Height (cm): 16
Depth (cm): 8
Weight (kg): 0,2