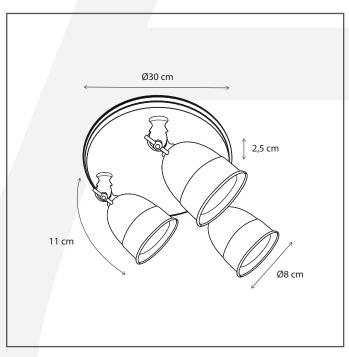

## Dimensions and weight

 Length (cm):

 Width (cm):
 30

 Height (cm):
 14

 Depth (cm):
 30

 Weight (kg):
 2,4