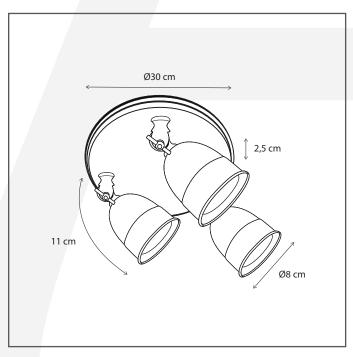

## Dimensions and weight

 Length (cm):

 Width (cm):
 30

 Height (cm):
 14

 Depth (cm):
 30

 Weight (kg):
 1,7