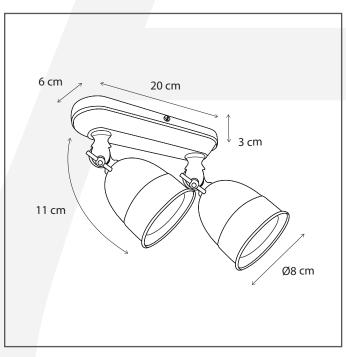

### Dimensions and weight

 Length (cm):
 20

 Width (cm):

 Height (cm):
 14

 Depth (cm):
 6

 Weight (kg):
 0,654