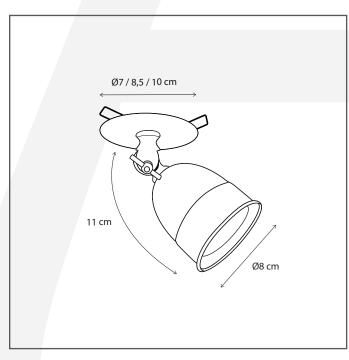

## Dimensions and weight

Length (cm): 7 Width (cm): Height (cm): Depth (cm): Weight (kg): 0,294