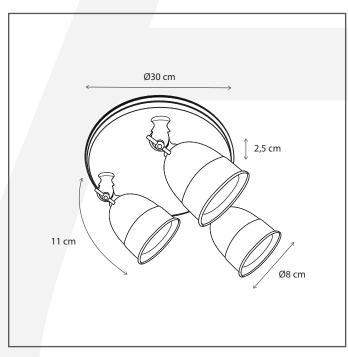

## Dimensions and weight

 Length (cm):

 Width (cm):
 30

 Height (cm):
 14

 Depth (cm):
 30

 Weight (kg):
 2,4