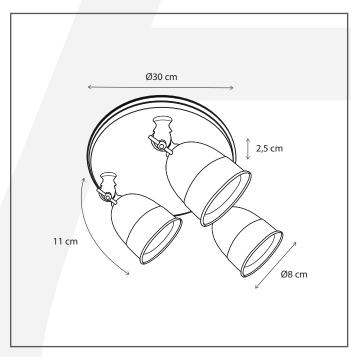

## Dimensions and weight

Length (cm): Width (cm): 30 Height (cm): 14 Depth (cm): 30 Weight (kg): 1,7