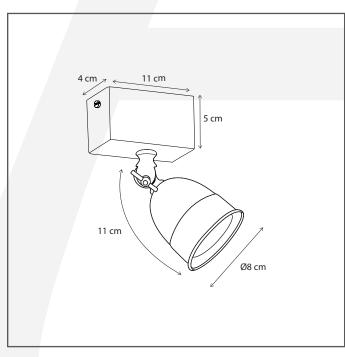

## Dimensions and weight

Length (cm): Width (cm): 11
Height (cm): 16
Depth (cm): 8
Weight (kg): 0,24