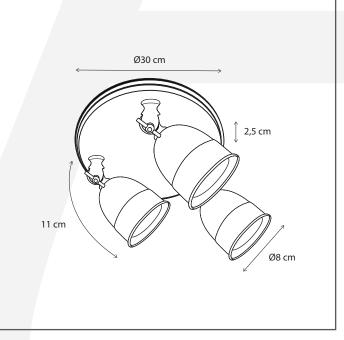

# POI0L3R30

## Dimensions and weight

| Length (cm): | -   |
|--------------|-----|
| Width (cm):  | 30  |
| Height (cm): | 14  |
| Depth (cm):  | 30  |
| Weight (kg): | 1,7 |
|              |     |