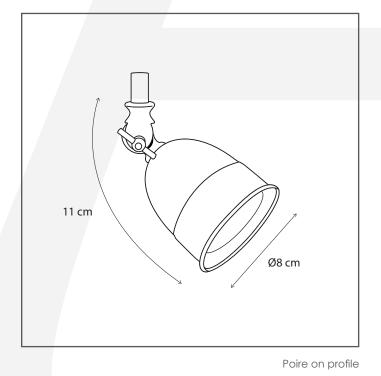

### Dimensions and weight

| Length (cm): | -    |
|--------------|------|
| Width (cm):  | 8    |
| Height (cm): | 11   |
| Depth (cm):  | 8    |
| Weight (kg): | 0,24 |
|              |      |