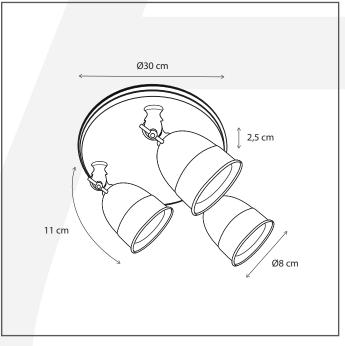

### **Dimensions and weight**

| Length (cm): | -   |
|--------------|-----|
| Width (cm):  | 30  |
| Height (cm): | 14  |
| Depth (cm):  | 30  |
| Weight (kg): | 1,7 |
|              |     |