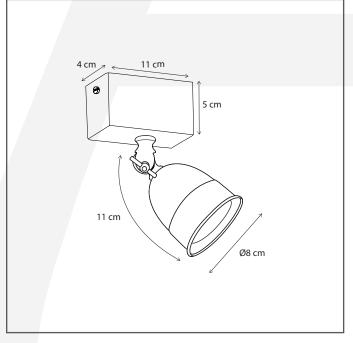

## Dimensions and weight

| Length (cm): | -    |
|--------------|------|
| Width (cm):  | 11   |
| Height (cm): | 16   |
| Depth (cm):  | 8    |
| Weight (kg): | 0,24 |
|              |      |