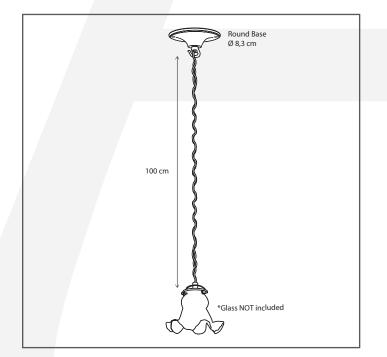

### **Dimensions and weight**

| Length (cm): | 2 x 8,3 |
|--------------|---------|
| Width (cm):  | -       |
| Height (cm): | 100     |
| Depth (cm):  | 8,3     |
| Weight (kg): | 0,9     |