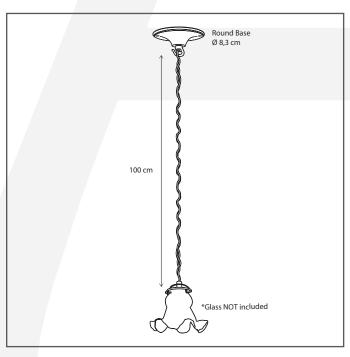

# Dimensions and weight

 Length (cm):
 2 x 8,3

 Width (cm):

 Height (cm):
 100

 Depth (cm):
 8,3

 Weight (kg):
 0,6