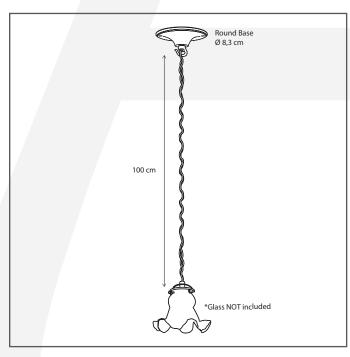

# Dimensions and weight

 Length (cm):
 2 x 8,3

 Width (cm):

 Height (cm):
 100

 Depth (cm):
 8,3

 Weight (kg):
 0,3