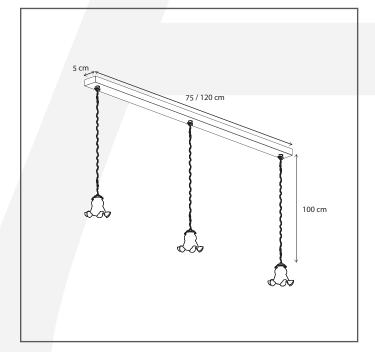

Moemoe on profile 120 cm - 3L

## **Dimensions and weight**

| Length (cm): | 120 |
|--------------|-----|
| Width (cm):  | -   |
| Height (cm): | 100 |
| Depth (cm):  | 5   |
| Weight (kg): | 1,2 |