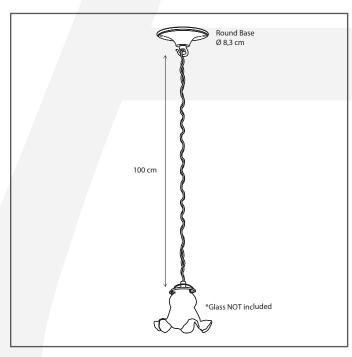

## **General information**

Location: INDOOR

Application: SUSPENSION

Collection: MOEMOE

Material: Frame: Brass

Finish: Brushed nickel

 Length (cm):
 2 x 8,3

 Width (cm):

 Height (cm):
 100

 Depth (cm):
 8,3

 Weight (kg):
 0,9