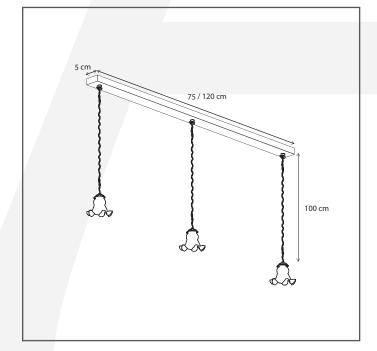

Moemoe on profile 75 cm - 2L

## Dimensions and weight

| Length (cm): | 75  |
|--------------|-----|
| Width (cm):  | -   |
| Height (cm): | 100 |
| Depth (cm):  | 5   |
| Weight (kg): | 0,9 |

Moemoe on profile