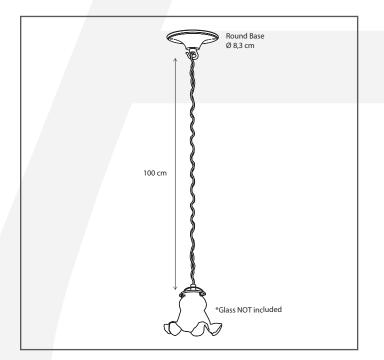

### **Dimensions and weight**

| Length (cm): | 2 x 8,3 |
|--------------|---------|
| Width (cm):  | -       |
| Height (cm): | 100     |
| Depth (cm):  | 8,3     |
| Weight (kg): | 0,6     |