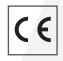

## **General information**

Location: INDOOR

Application: SUSPENSION

Collection: MOEMOE

Material: Frame: Brass

Finish: Brushed nickel

 Length (cm):
 2 x 8,3

 Width (cm):

 Height (cm):
 100

 Depth (cm):
 8,3

 Weight (kg):
 0,3