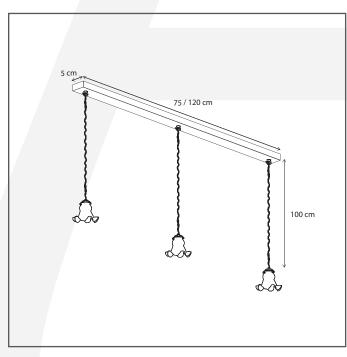

# Dimensions and weight

 Length (cm):
 120

 Width (cm):

 Height (cm):
 100

 Depth (cm):
 5

 Weight (kg):
 1,2