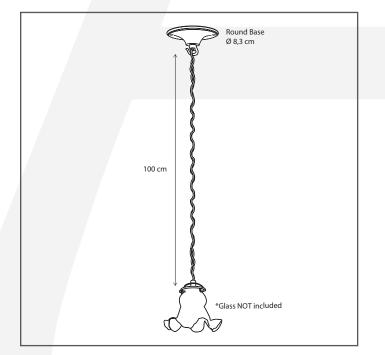

#### **Dimensions and weight**

| Length (cm): | 2 x 8,3 |
|--------------|---------|
| Width (cm):  | -       |
| Height (cm): | 100     |
| Depth (cm):  | 8,3     |
| Weight (kg): | 0,6     |