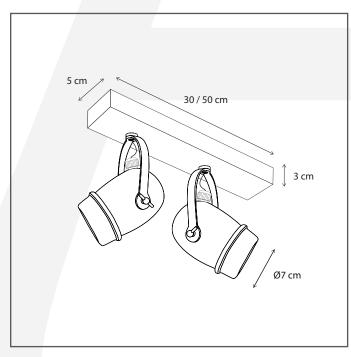

## Dimensions and weight

Length (cm): 30 Width (cm): Height (cm): 10 Depth (cm): Weight (kg): 2,31

## **Product Specifications**

Max. Wattage circuit 1 (W): 2 x 6

Max. Wattage circuit 2 (W):

Voltage (V): 230 Fitting: GU10 Driver included: No Transformer included: No

Dali: Yes, on request

Color Temperature (K): Integrated LED: Lamps included: No IP rating (IP): 55 Dimmability remote: Yes Dimmability on product: No