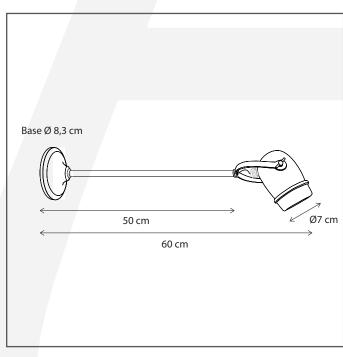

# Dimensions and weight

 Length (cm):

 Width (cm):
 8,3

 Height (cm):
 8,3

 Depth (cm):
 60

 Weight (kg):
 1,7

For further questions don't hesitate to contact us via info@authentage.be or via 0032(0)3 355 10 40.

Micro publicity mounted base