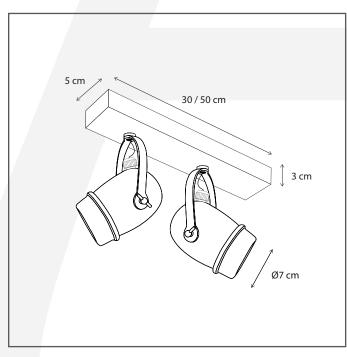

# Dimensions and weight

 Length (cm):
 30

 Width (cm):

 Height (cm):
 10

 Depth (cm):
 7

 Weight (kg):
 2,31