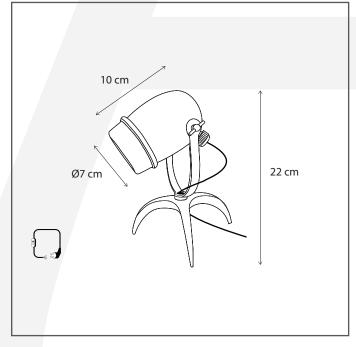

## Dimensions and weight

| Length (cm): | -    |
|--------------|------|
| Width (cm):  | 10   |
| Height (cm): | 22   |
| Depth (cm):  | 10   |
| Weight (kg): | 1,33 |
|              |      |