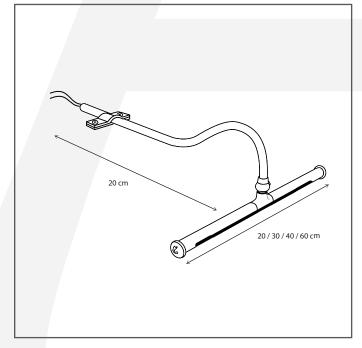

### **Dimensions and weight**

| Length (cm): | -   |
|--------------|-----|
| Width (cm):  | 60  |
| Height (cm): | 11  |
| Depth (cm):  | 22  |
| Weight (kg): | 4,3 |
|              |     |