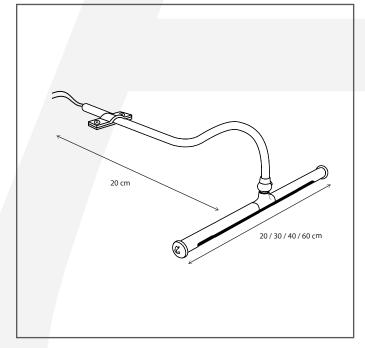

### **Dimensions and weight**

| Length (cm): | -   |
|--------------|-----|
| Width (cm):  | 40  |
| Height (cm): | 11  |
| Depth (cm):  | 22  |
| Weight (kg): | 3,5 |
|              |     |