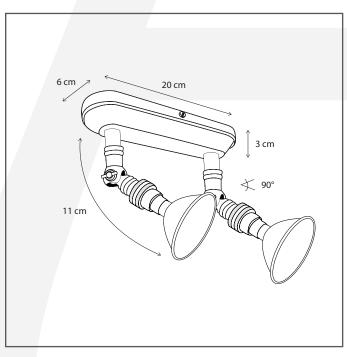

## **General information**

Location: **INDOOR** Application: SPOT Collection: MARRON Frame: Brass Material: Finish: Chrome

Length (cm): 20 Width (cm): Height (cm): 14 Depth (cm): 6 Weight (kg): 0,492