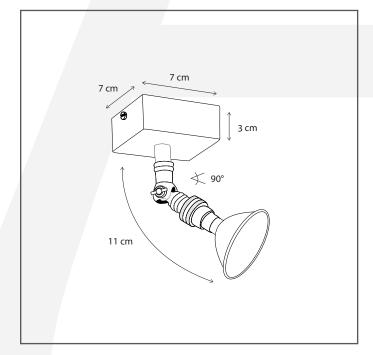

### **Dimensions and weight**

| Length (cm): | -     |
|--------------|-------|
| Width (cm):  | 7     |
| Height (cm): | 14    |
| Depth (cm):  | 7     |
| Weight (kg): | 0,383 |
|              |       |