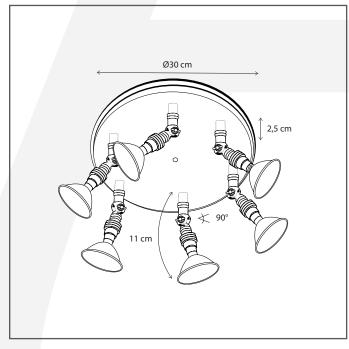

# Dimensions and weight

 Length (cm):

 Width (cm):
 30

 Height (cm):
 14

 Depth (cm):
 30

 Weight (kg):
 1,1