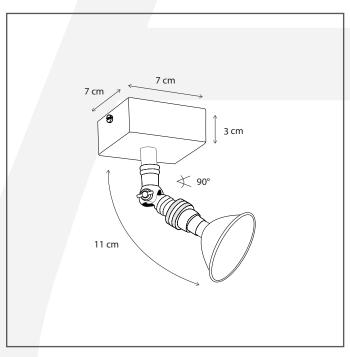

# Dimensions and weight

Length (cm): Width (cm): 7
Height (cm): 14
Depth (cm): 7
Weight (kg): 0,383