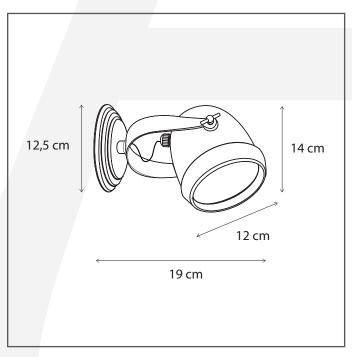

# Dimensions and weight

 Length (cm):

 Width (cm):
 12

 Height (cm):
 12

 Depth (cm):
 19

 Weight (kg):
 2,4