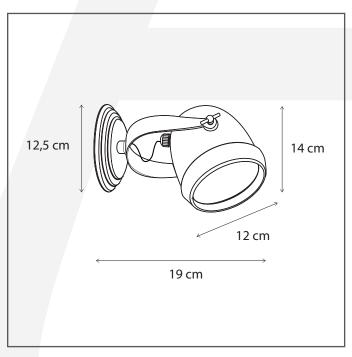

# Dimensions and weight

Length (cm): Width (cm): 12 Height (cm): 12 Depth (cm): 19 Weight (kg): 2,4